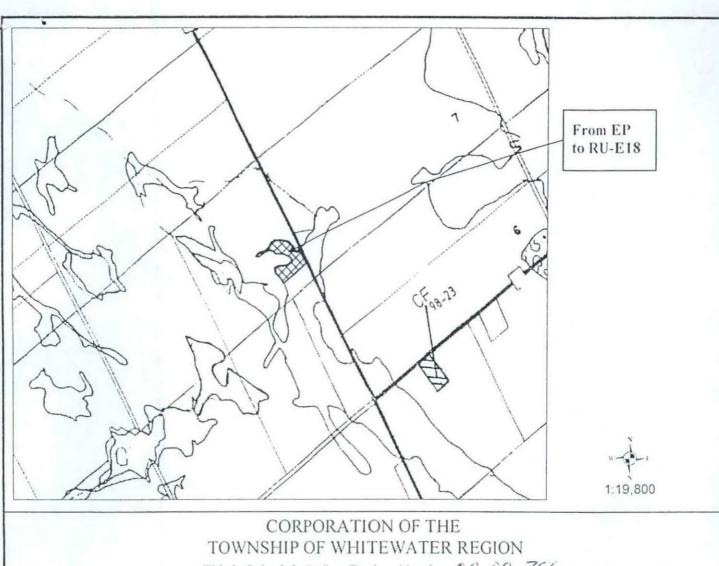

"(r) Rural-Exception Eighteen (RU-E18)

Notwithstanding any other provision of this By-law to the contrary, for those lands located in part of Lot 7, Concession 2, East of Muskrat Lake, geographic Township of Westmeath, and delineated as Rural-Exception Eighteen (RU-E18) on Schedule "A" to this By-law, a single detached dwelling shall be permitted on a site approved by the Township's Chief Building Official. All provisions of the RU Zone shall apply."

- (b) Schedule "A" (Map 1) to By-law 98-13 is amended by rezoning the lands described above from Environmental Protection (EP) to Rural-Exception Eighteen (RU-E18), as shown on Schedule "A" attached hereto.
- 2. THAT save as aforesaid all other provisions of By-law 98-13 as amended, shall be complied with.
- 3. This by-law shall come into force and take effect on the day of final passing thereof.

MAYOR

CÁO/CLERK

This is Schedule "A" to By law Number 08-08-356
Passed the 131 day of 2008.
Signatures of Signing Officers:

## **LEGEND**

CAO/Clerk

RU Rural

Environmental Protection (EP)

Exception Zone

Area affected by this Amendment From EP to RU-E18